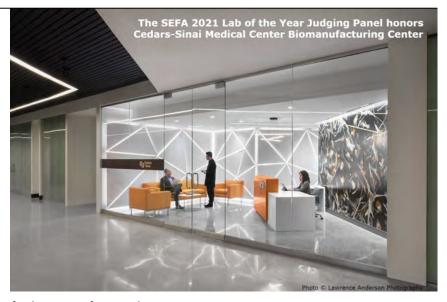

Our distinguished panel of eight judges met in a hybrid format on September 13th at the iconic TWA hotel at JFK airport to review the eleven finalists in the 2021 SEFA Lab of the Year Competition. We are pleased to announce that the Harvard University Science and Engineering Complex was selected as the 2021 SEFA Lab of the Year. The judges also awarded two Special Mentions -- The Phil and Penny Knight Campus for Accelerating Scientific Impact at University of Oregon for an inspiring creative design that realizes the client's goals and program objectives; and Cedars-Sinai Medical Center Biomanufacturing Center for a technically challenging adaptive re-use project. Attached are photos of these projects including the teams involved in these award-winning buildings. Congratulations to our SEFA members involved in these projects!

# SPECIAL MENTION

for a technically challenging adaptive re-use project.

### Congratulations to the project team:

Architect / Lab Planner - Trip Grant - HDR, Los Angeles, CA MEP / Electrical / Plumbing - Affiliated Engineers
General Contractor - Rudolph & Sletten
Fume Hoods and Casework - Mott; Labconco;
Work Surfaces - DURCON
Laboratory Fixtures - WaterSaver Faucet; InterDyne;