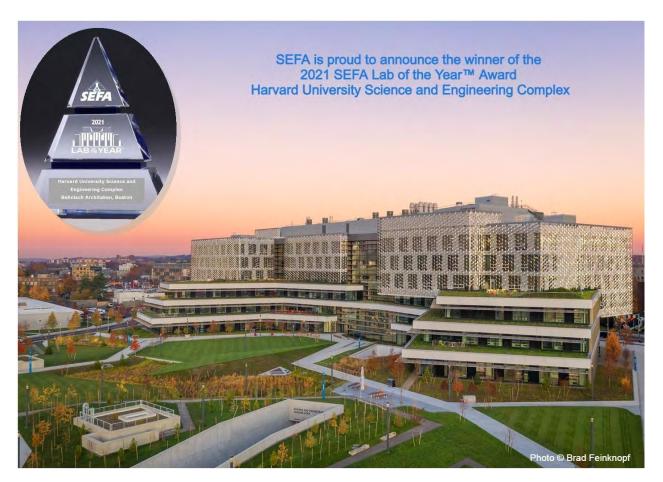

Our distinguished panel of eight judges met in a hybrid format on September 13th at the iconic TWA hotel at JFK airport to review the eleven finalists in the 2021 SEFA Lab of the Year Competition. We are pleased to announce that the Harvard University Science and Engineering Complex was selected as the 2021 SEFA Lab of the Year. The judges also awarded two Special Mentions -- The Phil and Penny Knight Campus for Accelerating Scientific Impact at University of Oregon for an inspiring creative design that realizes the client's goals and program objectives; and Cedars-Sinai Medical Center Biomanufacturing Center for a technically challenging adaptive re-use project. Attached are photos of these projects including the teams involved in these award-winning buildings. Congratulations to our SEFA members involved in these projects!

## Congratulations to the project team:

Project Architect - Robert Matthew Noblett, Behnisch Architeken, Boston Lab Planner - Josh Meyer, Jacobs Laboratory Planning Group, Tarrytown, NY MEP /Fire Protection - van Zelm Heywood & Shadford, Inc.
Structural Engineering - Buro Happold Consulting Engineers P.C.,
General Contractor - Turner Construction Company
Fume Hoods and Casework - Mott Manufacturing
Work Surfaces - DURCON
Laboratory Fixtures - WaterSaver Faucet